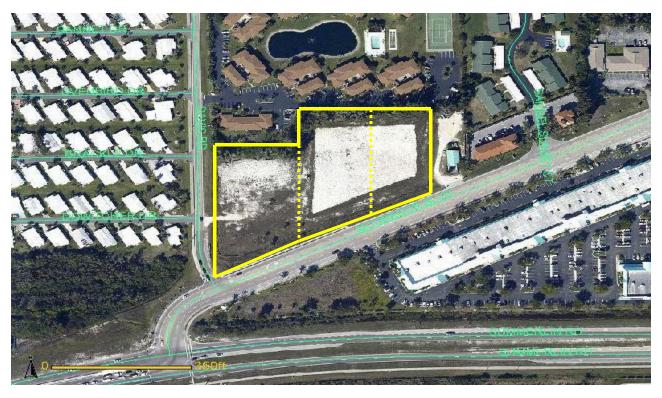

## 4.3 +/- Acre Commercial Corner

## 16984-16998 McGregor Blvd., Fort Myers,

| Land Area:                                       | 4.3 +/- Acres (187,308 square feet)                                                                                                                                                                                                                                                              |
|--------------------------------------------------|--------------------------------------------------------------------------------------------------------------------------------------------------------------------------------------------------------------------------------------------------------------------------------------------------|
| Road Frontage(s):                                | McGregor Boulevard 580' +/-                                                                                                                                                                                                                                                                      |
|                                                  | Davis Road 383' +/-                                                                                                                                                                                                                                                                              |
| Zoning:                                          | CC (Community Commercial)                                                                                                                                                                                                                                                                        |
| Land Use Category:                               | Suburban                                                                                                                                                                                                                                                                                         |
| <b>Utilities:</b>                                | Water / Sewer                                                                                                                                                                                                                                                                                    |
| Comments:  Three (3) lot site (Owner May Divide) | <ul> <li>Prime Development Corner on the way to Sanibel Island.</li> <li>Adjacent to Tanger Outlet Mall &amp; Nearby Publix Shopping Center.</li> <li>Perfect location for: drugstore, bank, convenience/fuel store, miniwarehouse, retail shops, medical &amp; professional offices.</li> </ul> |
| Price:                                           | \$2,800,000.00 (\$14.95 psf)                                                                                                                                                                                                                                                                     |